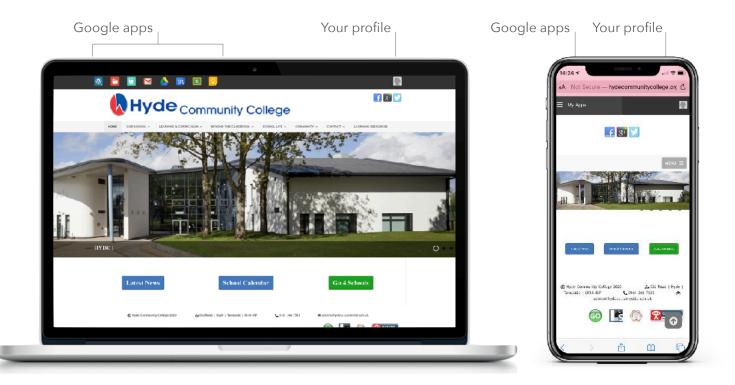

Click "Sign in" and you will be taken back to the school website.

The school website will now display your profile along the top of the page and give you access to some core apps such as Google Mail and Google Classroom.

If accessing through a mobile device such as a smartphone or tablet the apps may be hidden in a menu.

If you have forgotten your realsmart password, you will need to contact school to have it reset to "smartpass".